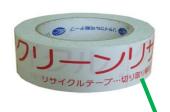

# Used Paper

Please dispose with paste a Recycle Tape which you bought.

## Recycle Tape

I t em

Please use this Recycle Tape

Recycle Tape proves your payment for collecting garbage.
Separated by cut line for one time