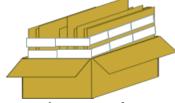

#### Cardboard

Paste each cardboard

In case of some cardboard

※In case of dispose some cardboard, bundle in one.

You can use 200 times in one Recycle Tape