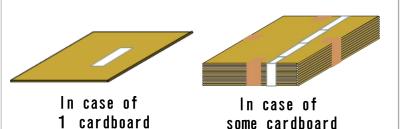

#### Cardboard

Paste each cardboard

In case of some cardboard

※In case of dispose some cardboard, bundle in one.

You can use 200 times in one Recycle Tape