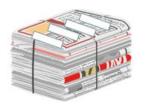

# Magazines, Newspapers, Styrofoam, 18L can

Newspaper

Magazine

Use 4 Tapes for 1 item **\*\*UP** to 2 Ocm height for 1 item

1 8L can, Styrofoam
Use 2 tapes for 1 item

- \*If you have a question about this separation rule, please contact each collection company.
- \*For oversized garbage(over 3 Ocm), home appliance and other items that are difficult to handle(battery, fluorescent light etc.), please contact each collection company from GCR website.
- \*If you don't follow these rules, it will not be collected.